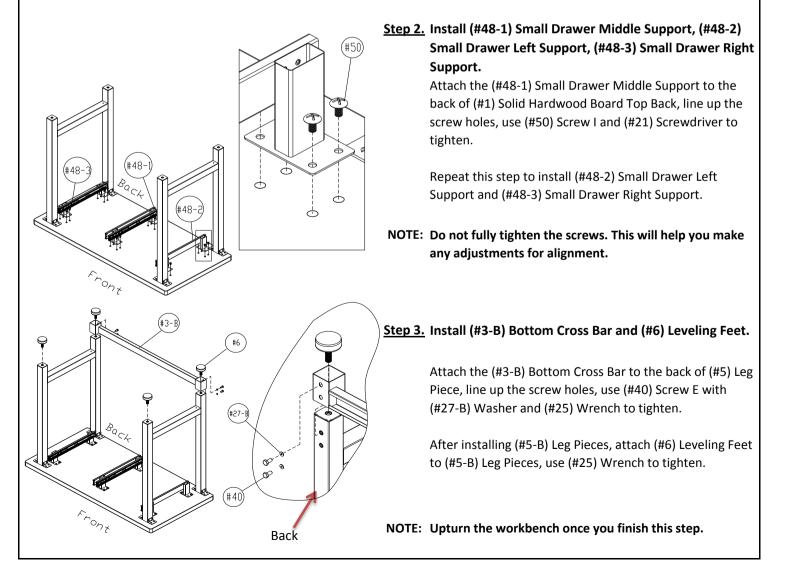

#### Step 1. Install (#5-B) Leg Piece.

A: Open the package, and put the parts aside. Then, attach the (#47) "L" Bracket to the (#5-B) Leg Piece, use (#50) Screw I to tighten. Repeat Step A to install (#47) "L" Brackets to another one (#5-B) Leg Piece. Note: Tighten the all the screws after the (#47) Brackets are flush with the (#5-B) Leg Piece.

**B:** Attach the (#5-B) Leg Pieces to the back of the (#1) Solid Hardwood Board Top, line up the screw holes, use (#50) Screw I and (#21) Screwdriver to tighten.

Note: Assemble the workcenter on top of the cardboard packaging to help avoid scratching the solid hardwood top.