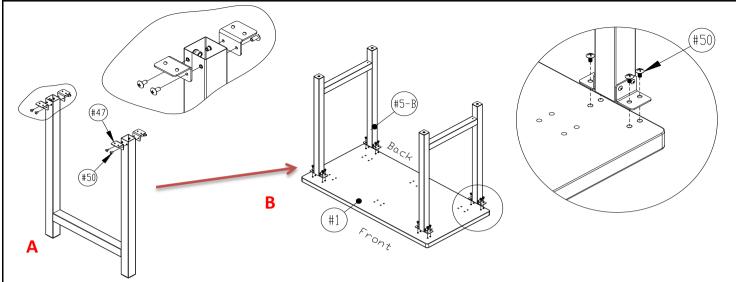

#### Step 1. Install (#5-B) Leg Piece.

A: Open the package, and put the parts aside. Then, attach the (#47) "L" Bracket to the (#5-B) Leg Piece, use (#50) Screw I to tighten. Repeat Step A to install (#47) "L" Brackets to another one (#5-B) Leg Piece. Note: Tighten the all the screws after the (#47) Brackets are flush with the (#5-B) Leg Piece.

**B:** Attach the (#5-B) Leg Pieces to the back of the (#1) Solid Hardwood Board Top, line up the screw holes, use (#50) Screw I and (#21) Screwdriver to tighten.

Note: Assemble the workcenter on top of the cardboard packaging to help avoid scratching the solid hardwood top.