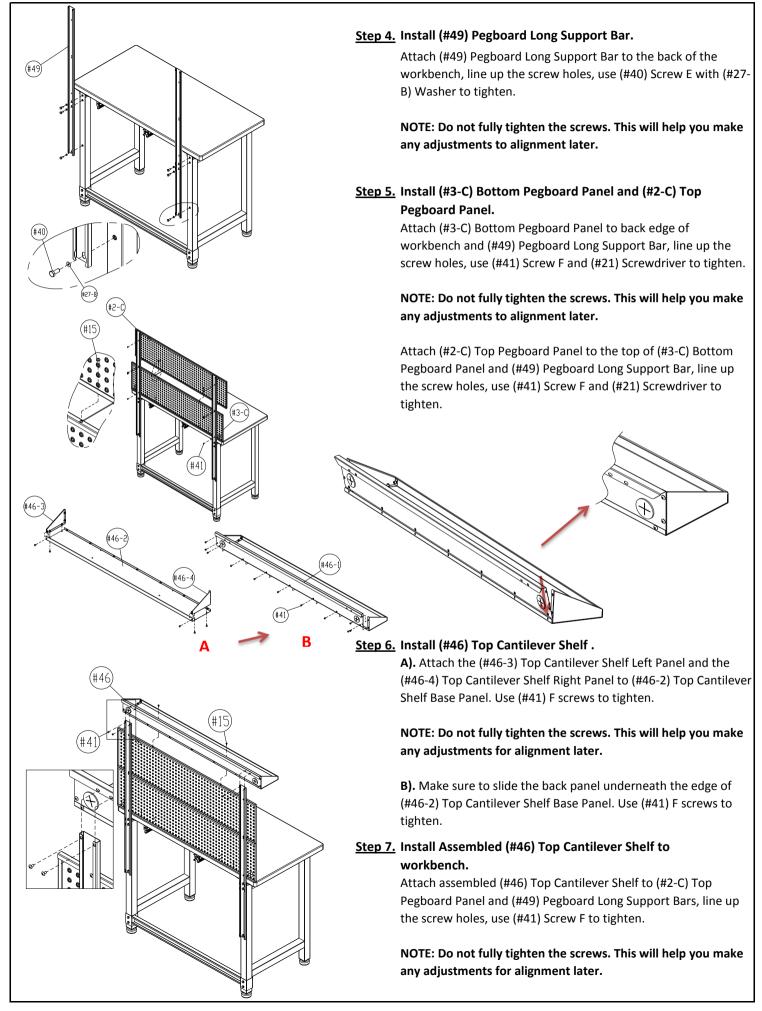

#### Step 11. Insert Drawers.

Pull out the drawer sliders and inner ball bearing track completely. Then attach and fit the Drawer to the inner track of the sliders and slide drawers in.

WARNING: Pull out the Ball Bearing track towards you.

NOTE: Once you insert the drawers, tighten the screws for (#48-1) Small Drawer Middle Support, (#48-2) Small Drawer Left Support and (#48-3) Small Drawer Right Support.

#### Step 12. Place (#18) Drawer Mats .

After sliding in the two Drawers, place (#18) Drawer Mats inside the drawers or you can place the (#18) Drawer Mats inside the drawers before you slide them in.

#### Step 13. Install (#44) Lamp.

**A).** Open lamp cover by press and lifting as shown in the diagram below. Remove the cardboard protective sleeve by twisting out the light tube. Install the light tube and cover back to original position.

**B).** Make sure the power cord goes through Rubber Grommet of (#2-C) Top Pegboard Panel. Attach (#44) Lamp under the assembled (#46) Top Cantilever Shelf. Line up the screw holes, use (#15) Screw B to tighten. Then place the (#18-1) Top Cantilever Mat in place.