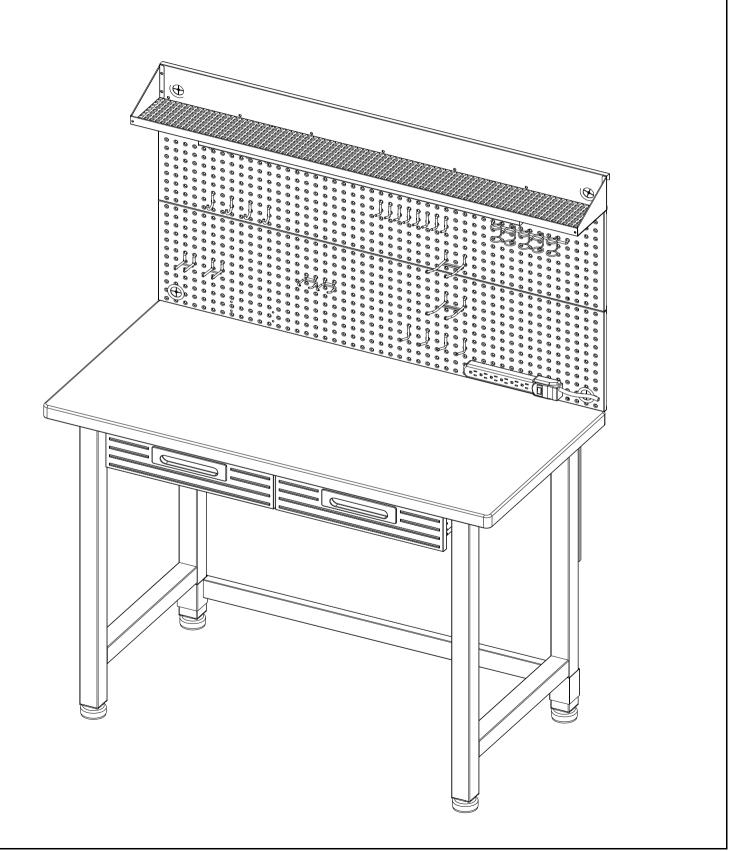

# ASSEMBLY INSTRUCTIONS UltraHD Lighted Workcenter (Model No. 20246) 48 in W X 24 in D X 65.5 in H

(1.21 m x 60.9 cm x 1.66 m)