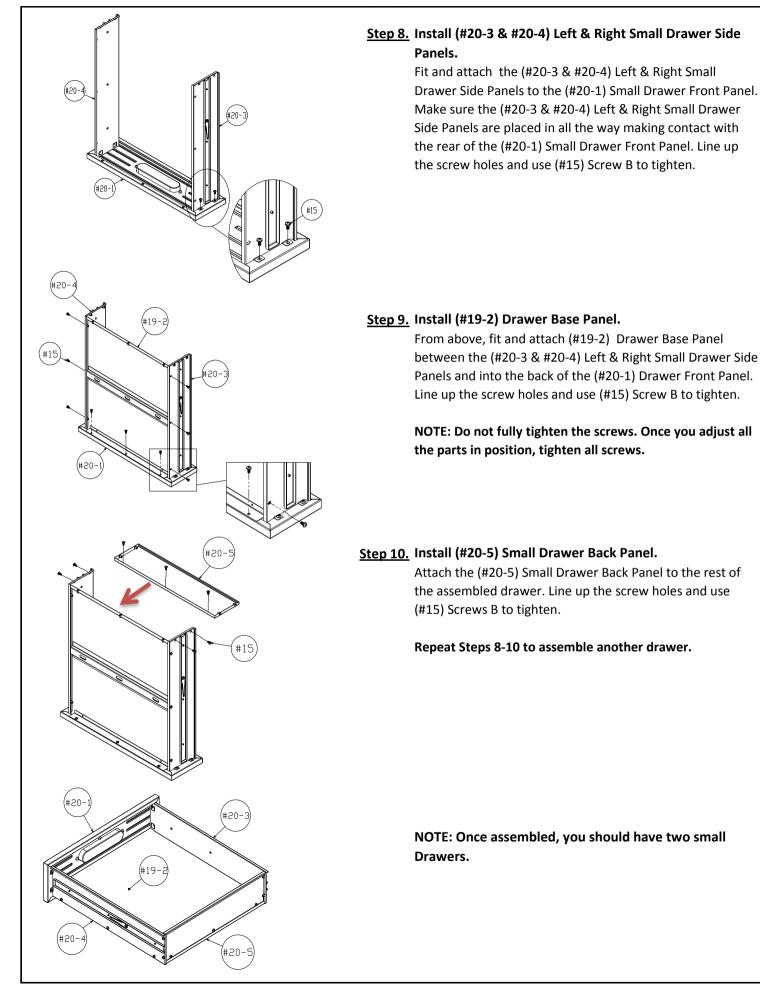

#### Step 11. Insert Drawers.

Pull out the drawer sliders and inner ball bearing track completely. Then attach and fit the Drawer to the inner track of the sliders and slide drawers in.

WARNING: Pull out the Ball Bearing track towards you.

NOTE: Once you insert the drawers, tighten the screws for (#48-1) Small Drawer Middle Support, (#48-2) Small Drawer Left Support and (#48-3) Small Drawer Right Support.

#### Step 12. Place (#18) Drawer Mats .

After sliding in the two Drawers, place (#18) Drawer Mats inside the drawers or you can place the (#18) Drawer Mats inside the drawers before you slide them in.

#### Step 13. Install (#44) Lamp.

**A).** Open lamp cover by press and lifting as shown in the diagram below. Remove the cardboard protective sleeve by twisting out the light tube. Install the light tube and cover back to original position.

**B).** Make sure the power cord goes through Rubber Grommet of (#2-C) Top Pegboard Panel. Attach (#44) Lamp under the assembled (#46) Top Cantilever Shelf. Line up the screw holes, use (#15) Screw B to tighten. Then place the (#18-1) Top Cantilever Mat in place.