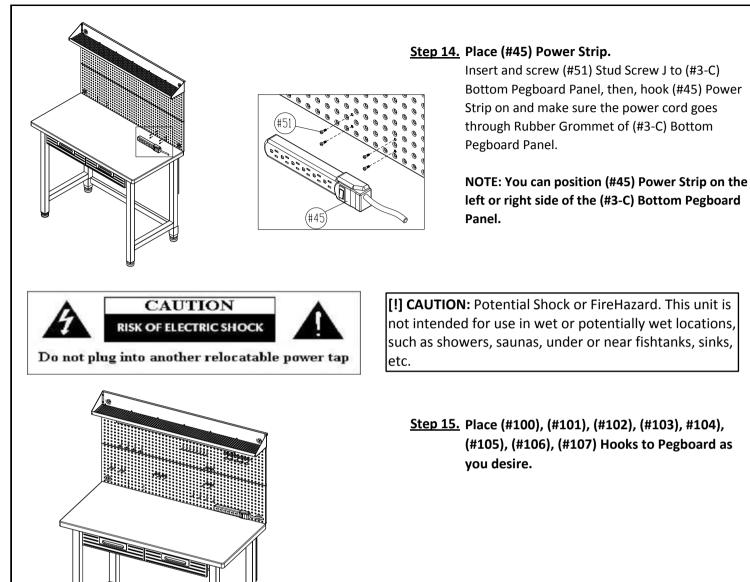

NOTE: Once you insert the drawers, tighten the screws for (#48-1) Small Drawer Middle Support, (#48-2) Small Drawer Left Support and (#48-3) Small Drawer Right Support.

#### Step 12. Place (#18) Drawer Mats .

After sliding in the two Drawers, place (#18) Drawer Mats inside the drawers or you can place the (#18) Drawer Mats inside the drawers before you slide them in.