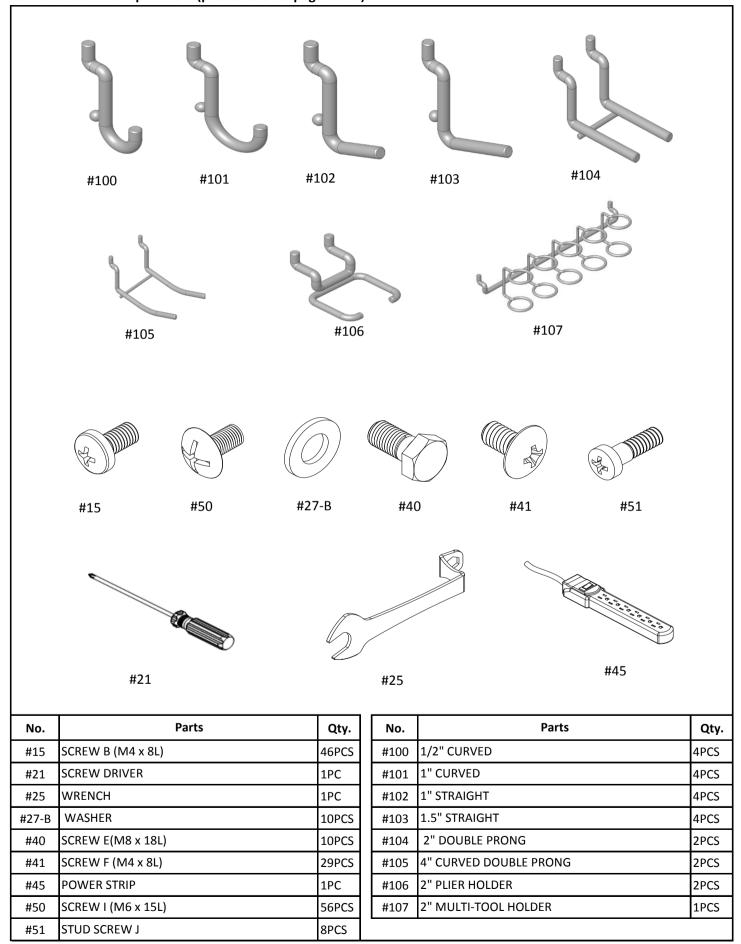

### PARTS LIST (pg 1 of 8)

Please check the parts carefully according to the parts list. If you are missing any parts, please contact our customer service department (please refer to page 8 of 8).

| #1    | SOLID HARDWOOD BOARD TOP | 1PC  | #20-5 | S№  |
|-------|--------------------------|------|-------|-----|
| #2-C  | TOP PEGBOARD PANEL       | 1PC  | #44   | LA  |
| #3-B  | BOTTOM CROSSBAR          | 1PC  | #46-1 | тс  |
| #3-C  | BOTTOM PEGBOARD PANEL    | 1PC  | #46-2 | тс  |
| #5-B  | LEG PIECE                | 2PCS | #46-3 | тс  |
| #6    | LEVELING FOOT            | 4PCS | #46-4 | тс  |
| #18   | DRAWER MAT               | 2PCS | #47   | "L' |
| #18-1 | TOP CANTILEVER SHELF MAT | 1PC  | #48-1 | S№  |
| #19-2 | DRAWER BASE PANEL        | 2PCS | #48-2 | S№  |
| #20-1 | SMALL DRAWER FRONT PANEL | 2PCS | #48-3 | S№  |
| #20-3 | SMALL DRAWER LEFT PANEL  | 2PCS | #49   | PE  |
| #20-4 | SMALL DRAWER RIGHT PANEL | 2PCS |       |     |

| No.   | Parts                            | Qty. |
|-------|----------------------------------|------|
| #20-5 | SMALL DRAWER BACK PANEL          | 2PCS |
| #44   | LAMP                             | 1PC  |
| #46-1 | TOP CANTILEVER SHELF BACK PANEL  | 1PC  |
| #46-2 | TOP CANTILEVER SHELF BASE PANEL  | 1PC  |
| #46-3 | TOP CANTILEVER SHELF LEFT PANEL  | 1PC  |
| #46-4 | TOP CANTILEVER SHELF RIGHT PANEL | 1PC  |
| #47   | "L" BRACKET                      | 8PCS |
| #48-1 | SMALL DRAWER MIDDLE SUPPORT      | 1PC  |
| #48-2 | SMALL DRAWER LEFT SUPPORT        | 1PC  |
| #48-3 | SMALL DRAWER RIGHT SUPPORT       | 1PC  |
| #49   | PEGBOARD LONG SUPPORT BAR        | 2PCS |
|       |                                  |      |