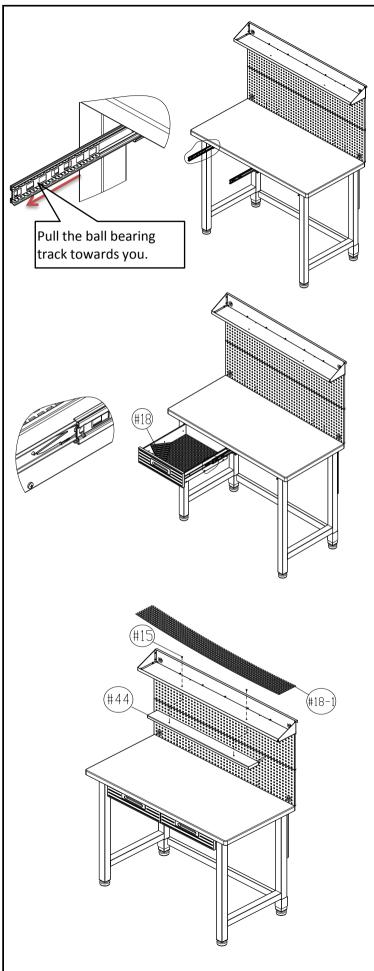

#### Step 11. Insert Drawers.

Pull out the drawer sliders and inner ball bearing track completely. Then attach and fit the Drawer to the inner track of the sliders and slide drawers in.

WARNING: Pull out the Ball Bearing track towards you.

#### Step 12. Place (#18) Drawer Mats .

After sliding in the two Drawers, place (#18) Drawer Mats inside the drawers or you can place the (#18) Drawer Mats inside the drawers before you slide them in.

#### Step 13. Install (#44) Lamp.

**A).** Open lamp cover by press and lifting as shown in the diagram below. Remove the cardboard protective sleeve by twisting out the light tube. Install the light tube and cover back to original position.

**B).** Make sure the power cord goes through Rubber Grommet of (#2-C) Top Pegboard Panel. Attach (#44) Lamp under the assembled (#46) Top Cantilever Shelf. Line up the screw holes, use (#15) Screw B to tighten. Then place the (#18-1) Top Cantilever Mat in place.