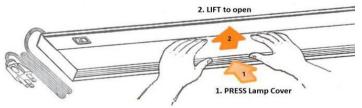

#### Step 13. Install (#44) Lamp.

**A).** Open lamp cover by press and lifting as shown in the diagram below. Remove the cardboard protective sleeve by twisting out the light tube. Install the light tube and cover back to original position.