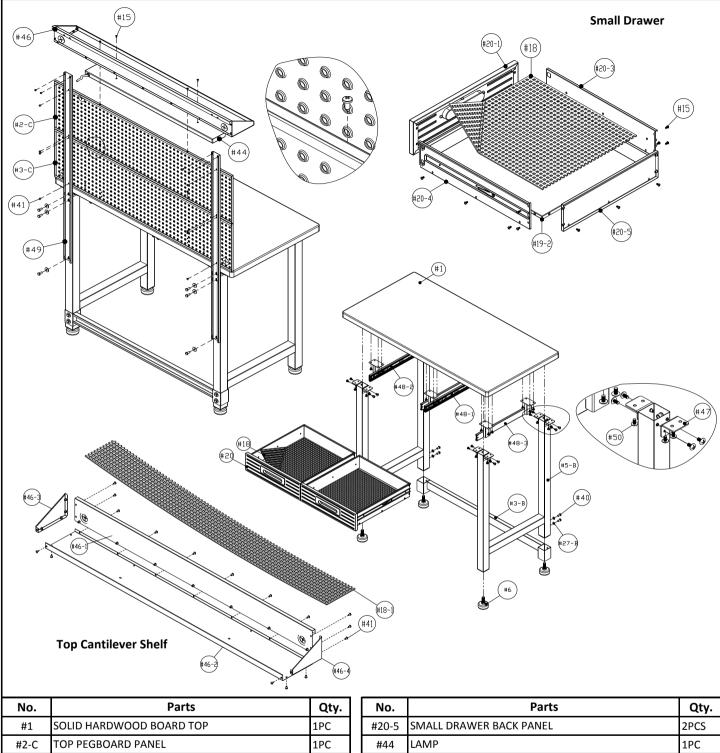

### PARTS LIST (pg 1 of 8)

Please check the parts carefully according to the parts list. If you are missing any parts, please contact our customer service department (please refer to page 8 of 8).

| #1    | SOLID HARDWOOD BOARD TOP | 1PC  | #20-5 | S№  |
|-------|--------------------------|------|-------|-----|
| #2-C  | TOP PEGBOARD PANEL       | 1PC  | #44   | LA  |
| #3-B  | BOTTOM CROSSBAR          | 1PC  | #46-1 | тс  |
| #3-C  | BOTTOM PEGBOARD PANEL    | 1PC  | #46-2 | тс  |
| #5-B  | LEG PIECE                | 2PCS | #46-3 | тс  |
| #6    | LEVELING FOOT            | 4PCS | #46-4 | тс  |
| #18   | DRAWER MAT               | 2PCS | #47   | "L' |
| #18-1 | TOP CANTILEVER SHELF MAT | 1PC  | #48-1 | S№  |
| #19-2 | DRAWER BASE PANEL        | 2PCS | #48-2 | S№  |
| #20-1 | SMALL DRAWER FRONT PANEL | 2PCS | #48-3 | S№  |
| #20-3 | SMALL DRAWER LEFT PANEL  | 2PCS | #49   | PE  |
| #20-4 | SMALL DRAWER RIGHT PANEL | 2PCS |       |     |

| No.   | Parts                            | Qty. |
|-------|----------------------------------|------|
| #20-5 | SMALL DRAWER BACK PANEL          | 2PCS |
| #44   | LAMP                             | 1PC  |
| #46-1 | TOP CANTILEVER SHELF BACK PANEL  | 1PC  |
| #46-2 | TOP CANTILEVER SHELF BASE PANEL  | 1PC  |
| #46-3 | TOP CANTILEVER SHELF LEFT PANEL  | 1PC  |
| #46-4 | TOP CANTILEVER SHELF RIGHT PANEL | 1PC  |
| #47   | "L" BRACKET                      | 8PCS |
| #48-1 | SMALL DRAWER MIDDLE SUPPORT      | 1PC  |
| #48-2 | SMALL DRAWER LEFT SUPPORT        | 1PC  |
| #48-3 | SMALL DRAWER RIGHT SUPPORT       | 1PC  |
| #49   | PEGBOARD LONG SUPPORT BAR        | 2PCS |
|       |                                  |      |