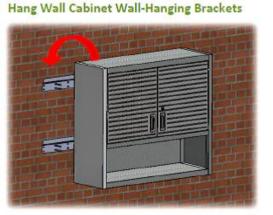

Put 12 pcs green Plastic Anchor (#59) into the hole. Use 12 pcs of Screw M (#55) to fasten Wall-Hanging Brackets (#11). Hang the unit on the Wall-Hanging Brackets (#11).

The wall cabinet can also be mounted on a brick, masonry, or basement block wall using the correct concrete wall anchors, and screw set. Each wall anchor must support up to 25 lbs loading capacity.

### ASSEMBLY INSTRUCTIONS (pg 9 of 10)

### UltraHD Wall Cabinet (Model No.20230)