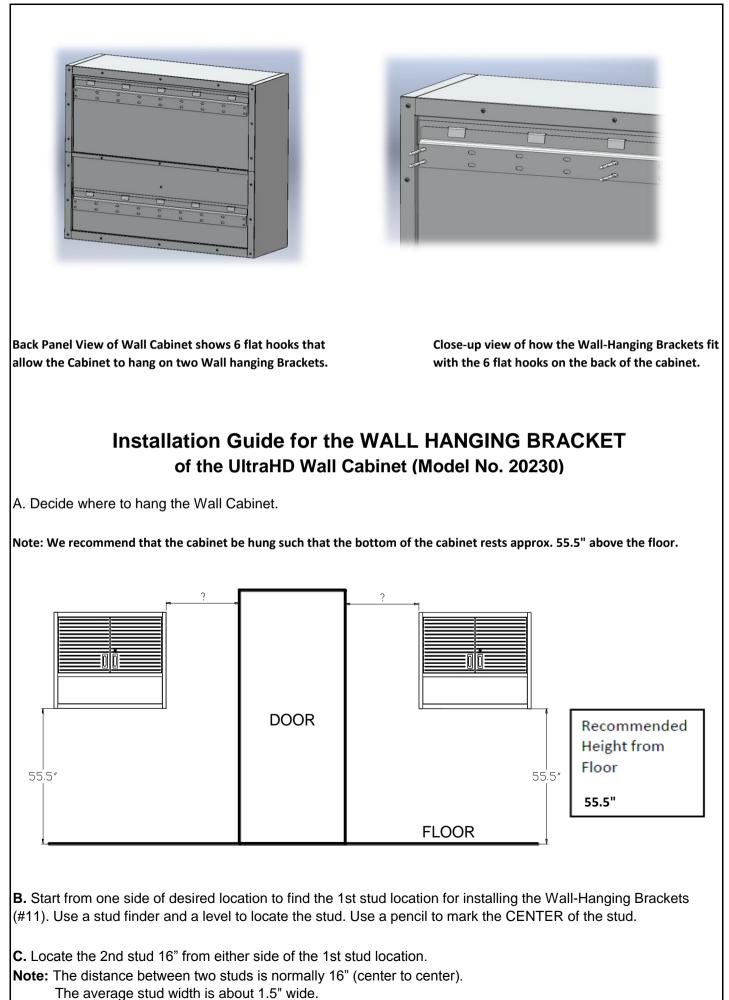

### UltraHD Wall Cabinet (Model No. 20230)

\*Drill a small hole (1/8" diameter) at stud locations to assure that the hanging anchor is secured. Note: Using a stud finder and a level, will ensure the holes are in the correct location.

Put 12 pcs green Plastic Anchor (#59) into the hole. Use 12 pcs of Screw M (#55) to fasten Wall-Hanging Brackets (#11). Hang the unit on the Wall-Hanging Brackets (#11).

The wall cabinet can also be mounted on a brick, masonry, or basement block wall using the correct concrete wall anchors, and screw set. Each wall anchor must support up to 25 lbs loading capacity.