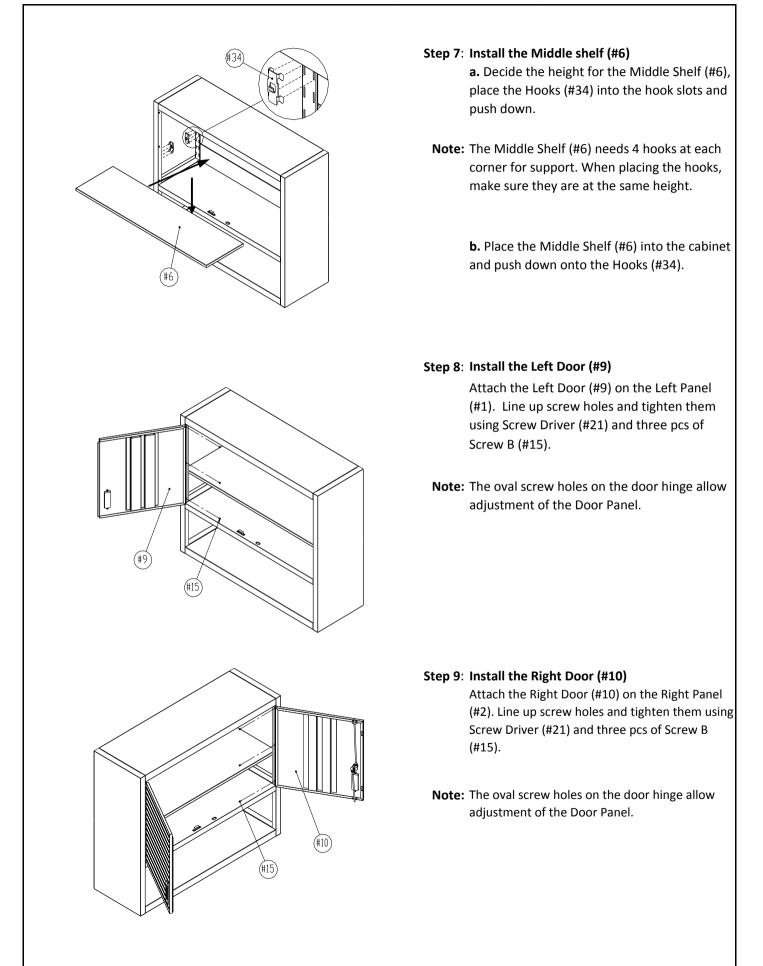

### ASSEMBLY INSTRUCTIONS (pg 7 of 10)

### UltraHD Wall Cabinet (Model No.20230)