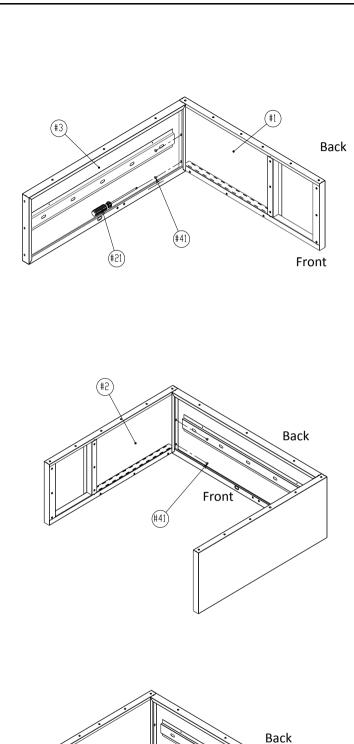

### UltraHD Wall Cabinet (Model No. 20230)

Front

TIP: A magnetic screwdriver is included for your convenience. If a power screwdriver is used, keep on a low torque setting.

Step 1: Install the Left Panel (#1) onto the Top Panel (#3) Attach the Left Panel (#1) to the Top Panel (#3) as the left picture shows. Line up screw holes and tighten them using Screw Driver (#21) and three pcs of Screw F (#41).

Note: The outside edges of the panels should be flush, creating a nice square frame.

Step 2: Install the Right Panel (#2) onto the Top Panel (#3) Attach the Right Panel (#2) to the Top Panel (#3) as the left picture shows. Line up screw holes and tighten them using Screw Driver (#21) and three pcs of Screw F (#41).

Note: The outside edges of the panels should be flush, creating a nice square frame.

#### Step 3: Install the Middle Layer Panel (#4).

Attach the Middle Layer Shelf (#4) as the left picture shows. Use 6 pcs of Screw F (#41) to fasten the Middle Layer Panel to the Left and Right Panel (#1 and #2).