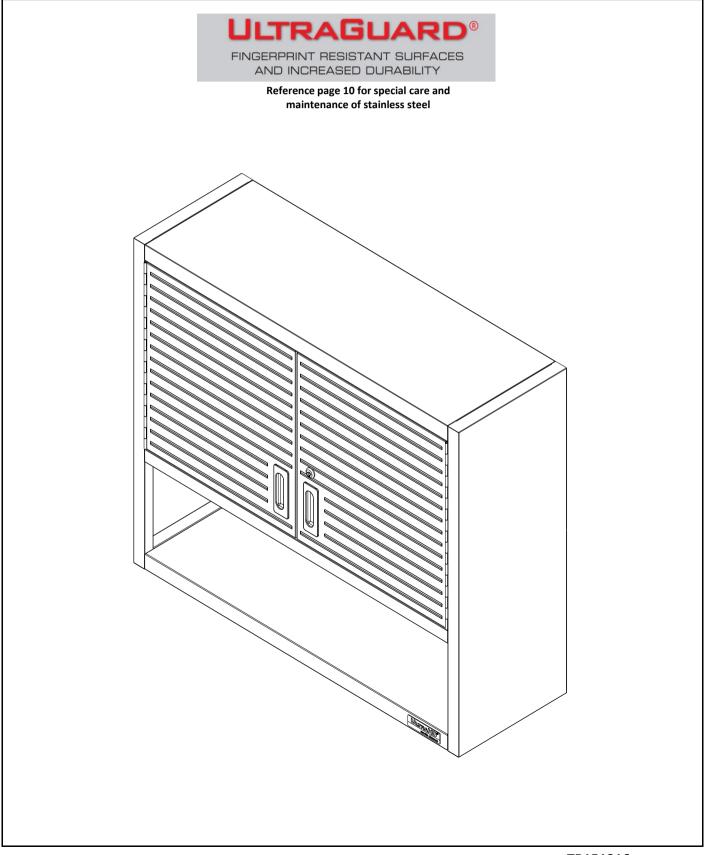

#### UltraHD Wall Cabinet (Model No. 20230)

36in. W X 12in. D X 30in. H

(91.44cm W X 30.48cm D X 76.2cm H)