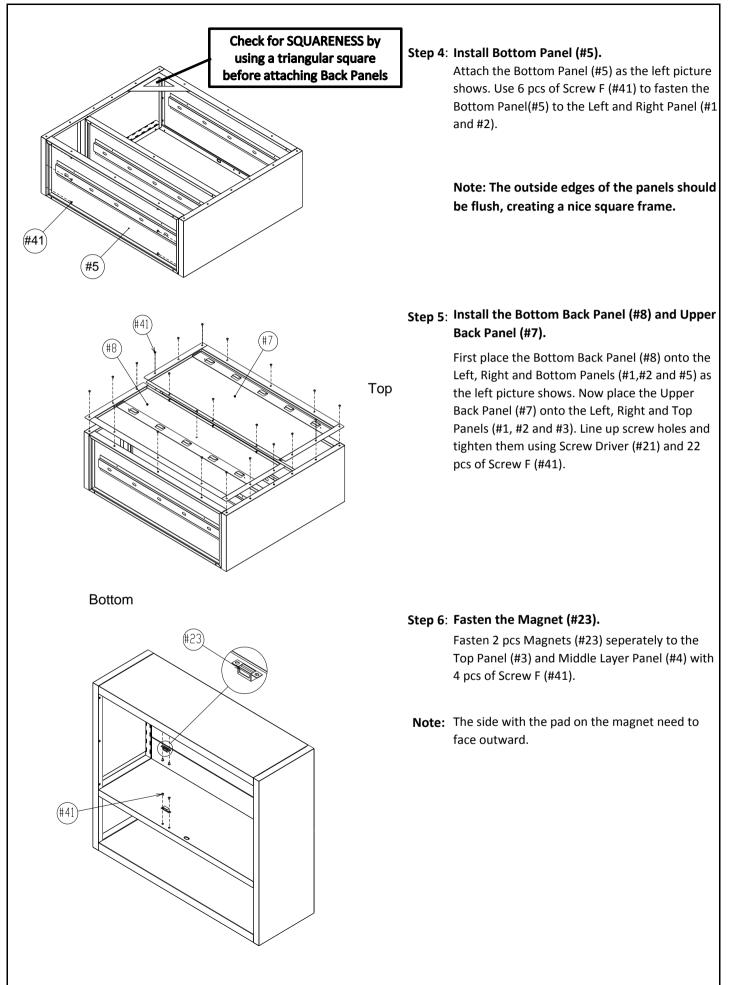

#### Step 3: Install the Middle Layer Panel (#4).

Attach the Middle Layer Shelf (#4) as the left picture shows. Use 6 pcs of Screw F (#41) to fasten the Middle Layer Panel to the Left and Right Panel (#1 and #2).

## ASSEMBLY INSTRUCTIONS (pg 6 of 10)

#### UltraHD Wall Cabinet (Model No. 20230)