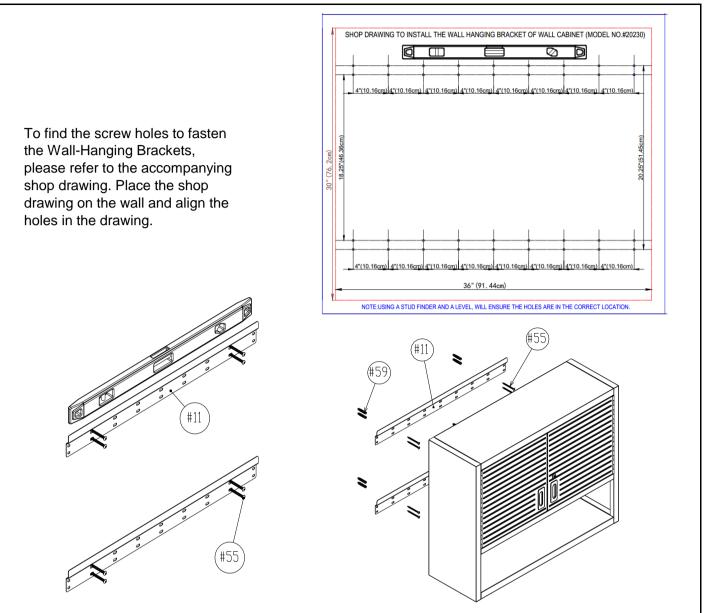

### ASSEMBLY INSTRUCTIONS (pg 8 of 10)

### UltraHD Wall Cabinet (Model No. 20230)

\*Drill a small hole (1/8" diameter) at stud locations to assure that the hanging anchor is secured. Note: Using a stud finder and a level, will ensure the holes are in the correct location.

Put 12 pcs green Plastic Anchor (#59) into the hole. Use 12 pcs of Screw M (#55) to fasten Wall-Hanging Brackets (#11). Hang the unit on the Wall-Hanging Brackets (#11).

The wall cabinet can also be mounted on a brick, masonry, or basement block wall using the correct concrete wall anchors, and screw set. Each wall anchor must support up to 25 lbs loading capacity.