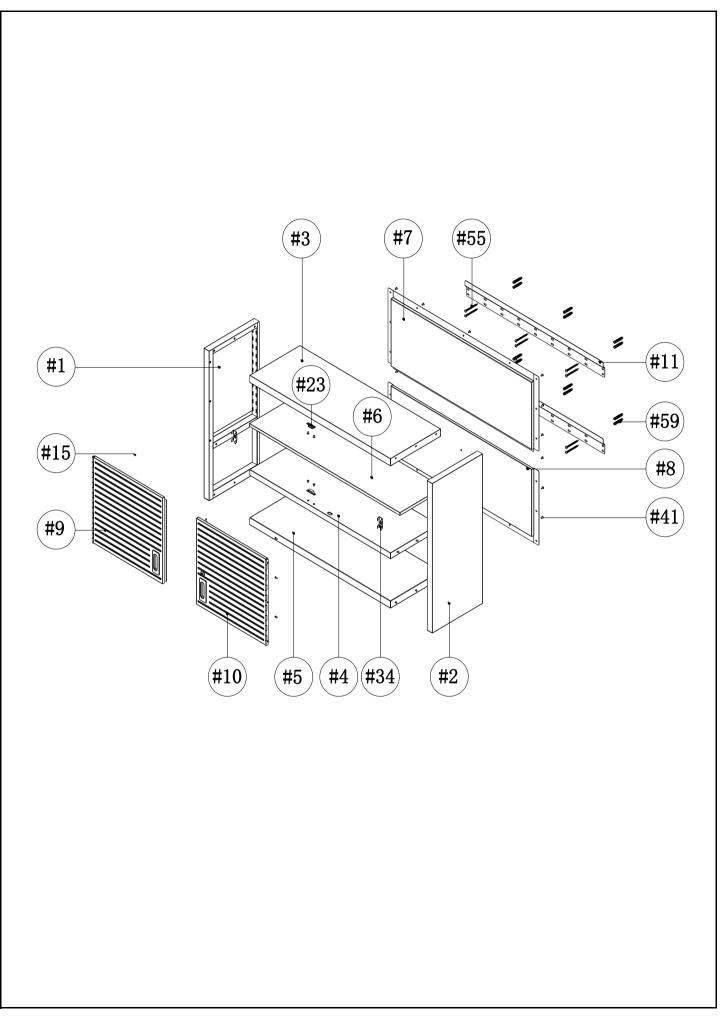

# PARTS LIST (pg 2 of 10)

Please check the parts carefully according to the parts list. If you are missing any parts, please contact our

customer service department. (Please refer to page 10 of 10)

### UltraHD Wall Cabinet (Model No. 20230)

Front

TIP: A magnetic screwdriver is included for your convenience. If a power screwdriver is used, keep on a low torque setting.

Step 1: Install the Left Panel (#1) onto the Top Panel (#3) Attach the Left Panel (#1) to the Top Panel (#3) as the left picture shows. Line up screw holes and tighten them using Screw Driver (#21) and three pcs of Screw F (#41).

Note: The outside edges of the panels should be flush, creating a nice square frame.

Step 2: Install the Right Panel (#2) onto the Top Panel (#3) Attach the Right Panel (#2) to the Top Panel (#3) as the left picture shows. Line up screw holes and tighten them using Screw Driver (#21) and three pcs of Screw F (#41).

Note: The outside edges of the panels should be flush, creating a nice square frame.

#### Step 3: Install the Middle Layer Panel (#4).

Attach the Middle Layer Shelf (#4) as the left picture shows. Use 6 pcs of Screw F (#41) to fasten the Middle Layer Panel to the Left and Right Panel (#1 and #2).