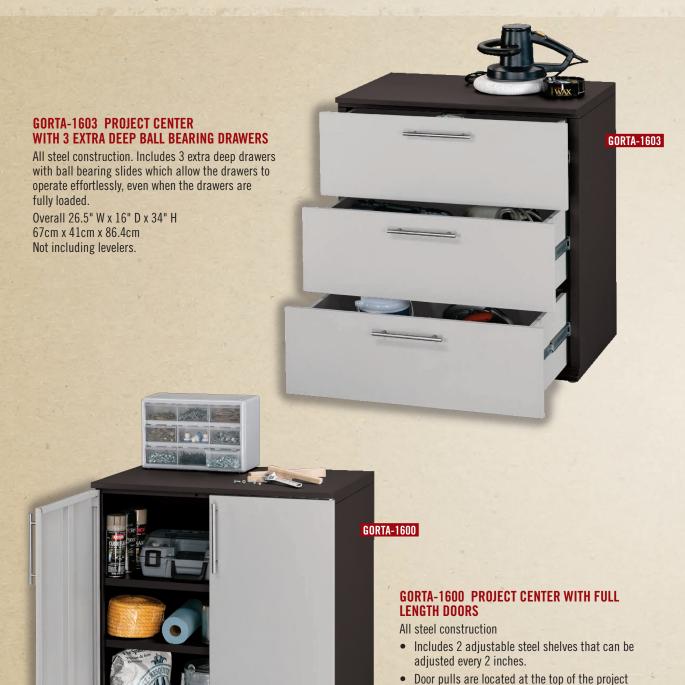

- Assembles in minutes.
- The unique design of these units reduces the number of fasteners required for assembly and all of the units assemble in minutes.
- All Steel Construction—no fasteners are visible from the front or sides of the units.
- Leveling Feet are included on floor models, adjustable from inside the cabinet.
- 3 Drawer Project Center has extra deep drawers, includes ball bearing slides which glide even when drawers are loaded.

Steel Construction, Ready to Assemble

center for better access.

Overall 26.5" W x 16" D x 34" H
67cm x 41cm x 86.4cm

Not including levelers.

Steel Construction, Ready to Assemble

Steel Construction, Ready to Assemble