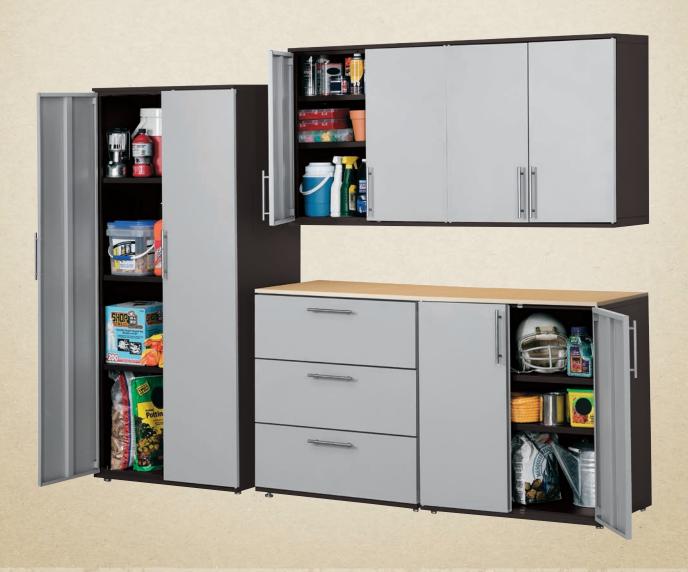

### Garage, Work Shop, and Laundry Room

The upscale design and the finish of this system will enhance the appearance of any garage or other area of the house or facility that needs durable storage solutions.

- Assembles in minutes.
- The unique design of these units reduces the number of fasteners required for assembly and all of the units assemble in minutes.
- All Steel Construction—no fasteners are visible from the front or sides of the units.
- Leveling Feet are included on floor models, adjustable from inside the cabinet.
- 3 Drawer Project Center has extra deep drawers, includes ball bearing slides which glide even when drawers are loaded.

#### GORTA-56 Wooden work surface for project center

- Large, finished wooden work surface completes a set of project centers.
- Top is custom cut to fit the top of two project centers.
   Overall 56" W x 16" D x 1" H
   142cm x 41cm x 2,5cm