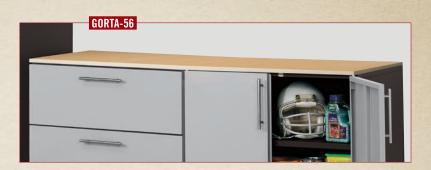

#### GORTA-56 Wooden work surface for project center

- Large, finished wooden work surface completes a set of project centers.
- Top is custom cut to fit the top of two project centers.
   Overall 56" W x 16" D x 1" H
   142cm x 41cm x 2,5cm