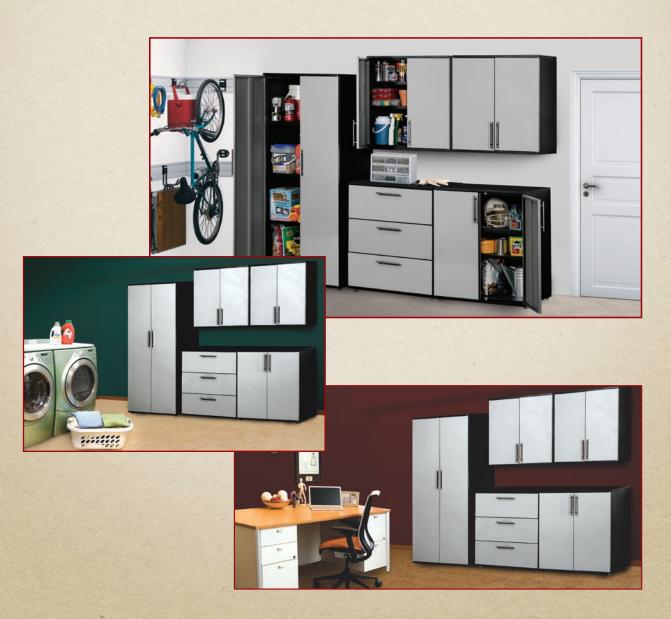

### Garage, Work Shop, and Laundry Room

The upscale design and the finish of this system will enhance the appearance of any garage or other area of the house or facility that needs durable storage solutions.

- Assembles in minutes.
- The unique design of these units reduces the number of fasteners required for assembly and all of the units assemble in minutes.
- All Steel Construction—no fasteners are visible from the front or sides of the units.
- Leveling Feet are included on floor models, adjustable from inside the cabinet.
- 3 Drawer Project Center has extra deep drawers, includes ball bearing slides which glide even when drawers are loaded.