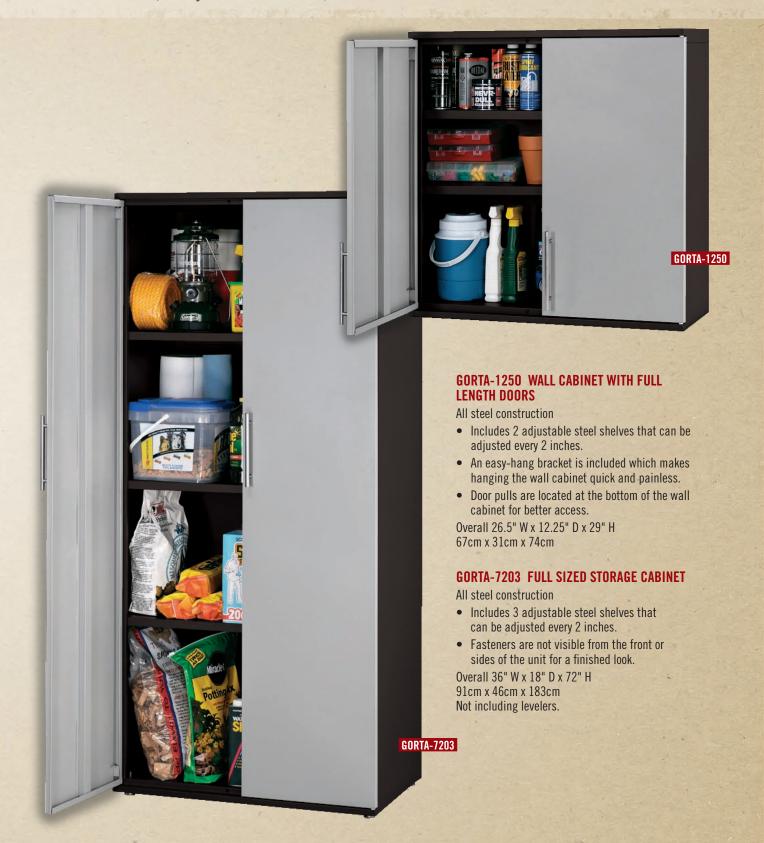

Steel Construction, Ready to Assemble

center for better access.

Overall 26.5" W x 16" D x 34" H
67cm x 41cm x 86.4cm

Not including levelers.

Steel Construction, Ready to Assemble

Steel Construction, Ready to Assemble