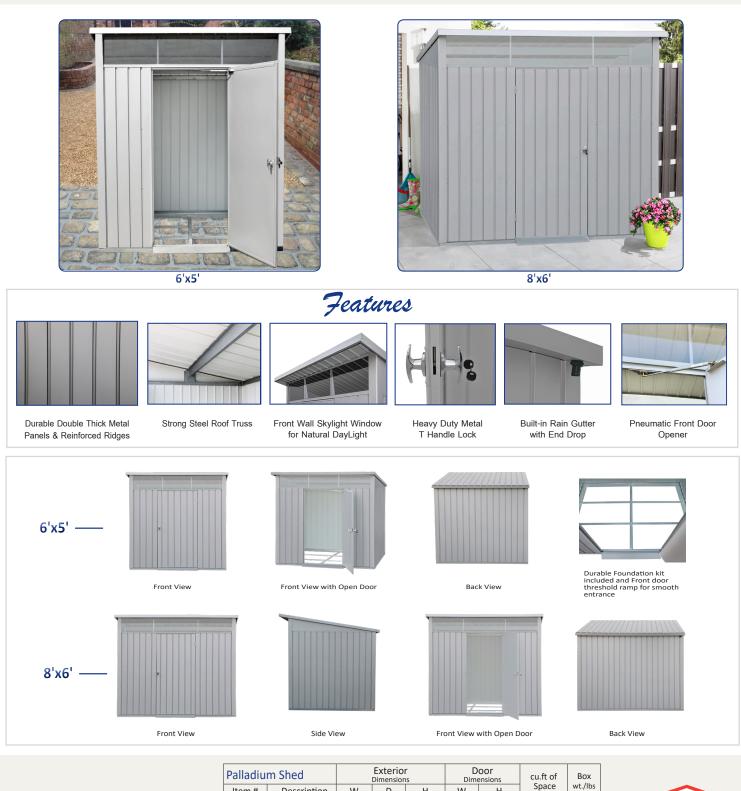

All Weather Durable Outdoor Storage Solutions

The Palladium Premier metal sheds are unique contemporary looking sheds that add value to any backyard. Combining aesthetic beauty, natural light and structural integrity, the Palladium metal shed is a must buy. The well-built Palladium has a durable double thick metal panels and reinforced ridges with a heavy duty galvanized steel slanted roof to elevate the shed providing protection from water flow.

## **Palladium Premier**

- All-weather durable metal sheds
- Hot dipped galvanized corrosion resistant painted roof & side panels
- Front skylight provides daytime natural interior light

**Palladium Metal Shed** 

| Palladium Shed |             | Exterior<br>Dimensions |        |        | Door<br>Dimensions |        | cu.ft of | Box    |
|----------------|-------------|------------------------|--------|--------|--------------------|--------|----------|--------|
| Item #         | Description | W                      | D      | Н      | W                  | Н      | Space    | wt./lb |
| 41872-1        | 6' x 5'     | 78.2"                  | 77.37" | 90.12" | 30.51"             | 71.61" |          |        |
| 41372-1        | 8' x 6'     | 98.11"                 | 82.36" | 91.06" | 30.51"             | 71.61" |          |        |