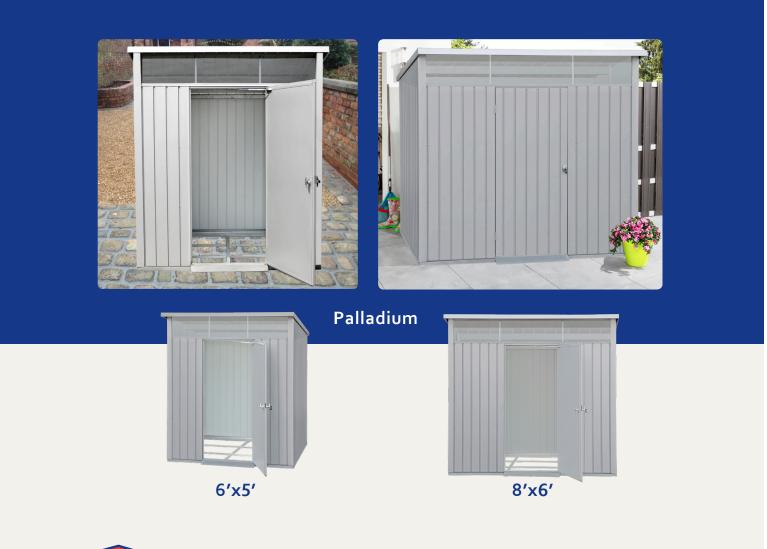

All Weather Durable Outdoor Storage Solutions

The Palladium Premier metal sheds are unique contemporary looking sheds that add value to any backyard. Combining aesthetic beauty, natural light and structural integrity, the Palladium metal shed is a must buy. The well-built Palladium has a durable double thick metal panels and reinforced ridges with a heavy duty galvanized steel slanted roof to elevate the shed providing protection from water flow.

## **Palladium Premier**

- All-weather durable metal sheds
- Hot dipped galvanized corrosion resistant painted roof & side panels
- Front skylight provides daytime natural interior light

**Palladium Metal Shed** 