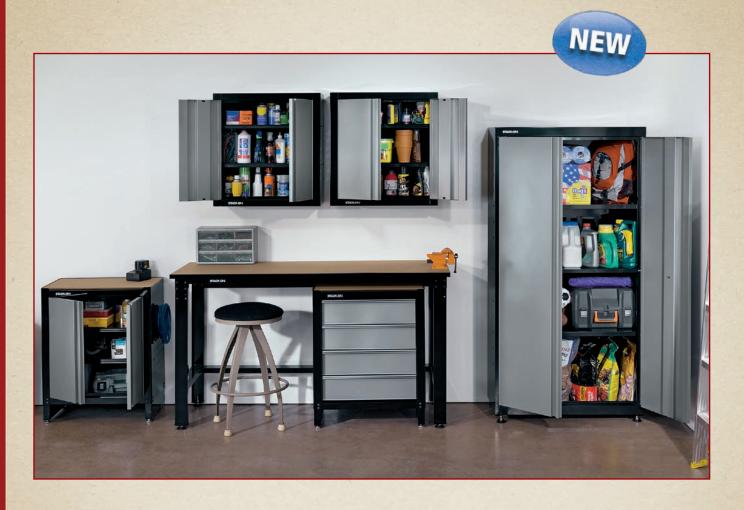

### STACK-ON GARAGE ORGANIZATION

**Pre-assembled** storage cabinets for the garage, work shop, laundry room, and more. Enhance the appearance of any area with these durable storage solutions.

- All steel construction for greater strength and durability.
- Adjustable shelves allow you to customize the cabinet interiors to meet your storage needs.
- 4 drawer base cabinet includes ball bearing drawer glides for greater strength and performance.
- Most units are fully assembled just add the leveling feet. (Included)

#### SGO-372 - 2 DOOR STORAGE CABINET

- Large capacity storage cabinet has 72" of vertical storage to maximize your storage space.
- Cabinet is assembled—just need to add leveling feet—which are included.
- All steel construction provides greater strength and durability.
- Doors open up to 180 degrees allowing for greater access.
- Includes 2 adjustable steel shelves and 1 fixed shelf.

### SGO-1250 - 2 DOOR WALL CABINET

- Wall cabinets provide out of the way storage when floor space is at a premium.
- Unit is fully assembled and easy to hang.
- All steel construction provides greater strength and durability.
- Doors open up to 180 degrees allowing for greater access.
- Includes 2 adjustable steel shelves.

#### SGO-1600 - 2 DOOR PROJECT CENTER

- Cabinet is assembled—just need to add leveling base. Includes leveling feet.
- All steel construction provides greater strength and durability.
- Doors open up to 180 degrees allowing for greater access.
- Includes 2 adjustable steel shelves.
- Includes adjustable leveling feet and pedestal installation required.

#### SGO-1604 - 4 DRAWER PROJECT CENTER

- Cabinet is assembled—just need to add leveling base. Includes leveling feet.
- All steel construction provides greater strength and durability.
- Drawers glide on ball bearing slides, even when loaded.
- Includes adjustable leveling feet and pedestal installation required.

### SGO-6624 - 66" WORKBENCH

- All steel construction provides greater strength and durability.
- Large 1" thick, treated MDF work surface provides a large work area.
- Engineered design makes assembly quick and easy.
- Adjustable leveling feet are included.
- Assembly required.