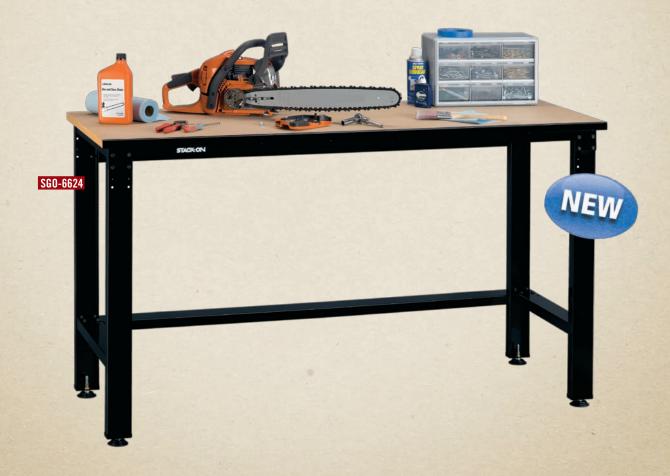

### SGO-6624 - 66" WORKBENCH

- All steel construction provides greater strength and durability.
- Large 1" thick, treated MDF work surface provides a large work area.
- Engineered design makes assembly quick and easy.
- Adjustable leveling feet are included.
- Assembly required.

Overall 66" W x 24" D x 39" H 167.6cm x 61cm x 99.1cm