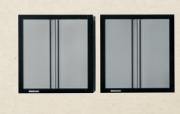

### SGO-1250 - 2 DOOR WALL CABINET

- Wall cabinets provide out of the way storage when floor space is at a premium.
- Unit is fully assembled and easy to hang.
- All steel construction provides greater strength and durability.
- Doors open up to 180 degrees allowing for greater access.
- Includes 2 adjustable steel shelves.

Overall 26-1/2" W x 12-1/4" D x 29" H 67.3cm x 31.1cm x 73.7cm

Steel Construction, Pre-Assembled