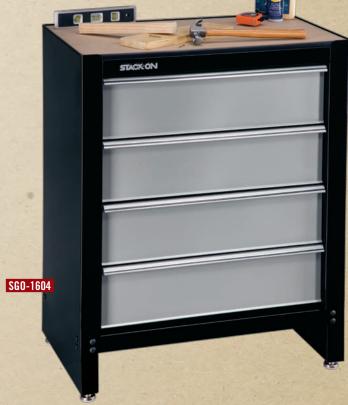

#### SGO-1604 - 4 DRAWER PROJECT CENTER

- Cabinet is assembled—just need to add leveling base. Includes leveling feet.
- All steel construction provides greater strength and durability.
- Drawers glide on ball bearing slides, even when loaded.
- Includes adjustable leveling feet and pedestal installation required.

Overall 26-1/2" W x 16" D x 34-1/2" H 67.3cm x 40.6cm x 87.6cm