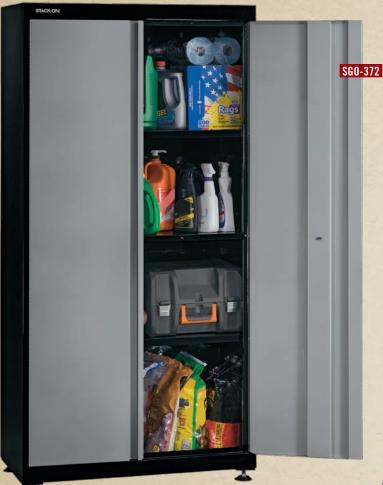

#### SGO-372 - 2 DOOR STORAGE CABINET

- Large capacity storage cabinet has 72" of vertical storage to maximize your storage space.
- Cabinet is assembled—just need to add leveling feet—which are included.
- All steel construction provides greater strength and durability.
- Doors open up to 180 degrees allowing for greater access.
- Includes 2 adjustable steel shelves and 1 fixed shelf.

Overall 36" W x 18" D x 72" H 91.4cm x 45.7cm x 182.9cm