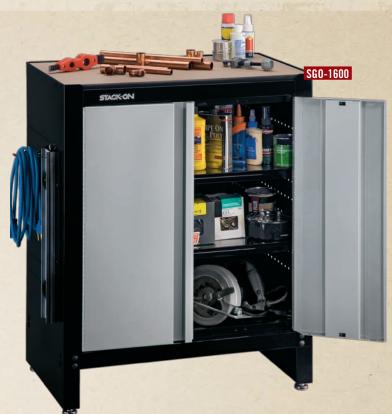

#### SGO-1600 - 2 DOOR PROJECT CENTER

- Cabinet is assembled—just need to add leveling base. Includes leveling feet.
- All steel construction provides greater strength and durability.
- Doors open up to 180 degrees allowing for greater access.
- Includes 2 adjustable steel shelves.
- Includes adjustable leveling feet and pedestal installation required.

Overall 26-1/2" W x 16" D x 34-1/2" H 67.3cm x 40.6cm x 87.6cm