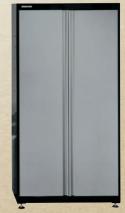

#### SGO-372 - 2 DOOR STORAGE CABINET

- Large capacity storage cabinet has 72" of vertical storage to maximize your storage space.
- Cabinet is assembled—just need to add leveling feet—which are included.
- All steel construction provides greater strength and durability.
- Doors open up to 180 degrees allowing for greater access.
- Includes 2 adjustable steel shelves and 1 fixed shelf.

Overall 36" W x 18" D x 72" H 91.4cm x 45.7cm x 182.9cm