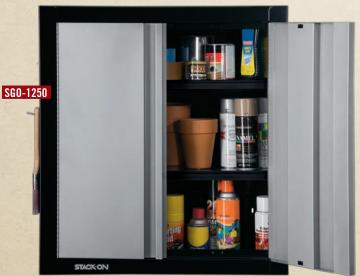

### SGO-1250 - 2 DOOR WALL CABINET

- Wall cabinets provide out of the way storage when floor space is at a premium.
- Unit is fully assembled and easy to hang.
- All steel construction provides greater strength and durability.
- Doors open up to 180 degrees allowing for greater access.
- Includes 2 adjustable steel shelves.

Overall 26-1/2" W x 12-1/4" D x 29" H 67.3cm x 31.1cm x 73.7cm

Steel Construction, Pre-Assembled