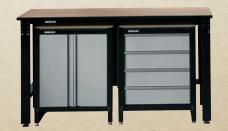

#### SGO-1600 - 2 DOOR PROJECT CENTER

- Cabinet is assembled—just need to add leveling base. Includes leveling feet.
- All steel construction provides greater strength and durability.
- Doors open up to 180 degrees allowing for greater access.
- Includes 2 adjustable steel shelves.
- Includes adjustable leveling feet and pedestal installation required.

Overall 26-1/2" W x 16" D x 34-1/2" H 67.3cm x 40.6cm x 87.6cm

#### SGO-1604 - 4 DRAWER PROJECT CENTER

- Cabinet is assembled—just need to add leveling base. Includes leveling feet.
- All steel construction provides greater strength and durability.
- Drawers glide on ball bearing slides, even when loaded.
- Includes adjustable leveling feet and pedestal installation required.

### SGO-6624 - 66" WORKBENCH

- All steel construction provides greater strength and durability.
- Large 1" thick, treated MDF work surface provides a large work area.
- Engineered design makes assembly quick and easy.
- Adjustable leveling feet are included.
- Assembly required.

Overall 66" W x 24" D x 39" H 167.6cm x 61cm x 99.1cm